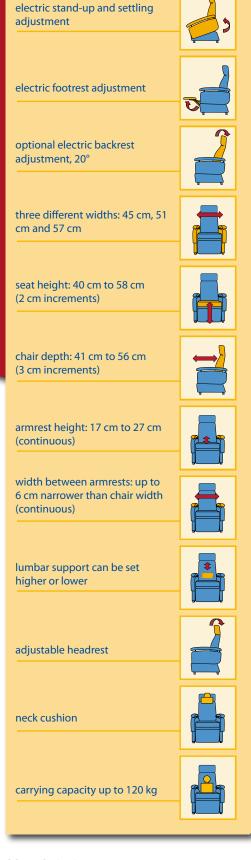

# **ADJUSTABLE**

The LeChair is more than just a chair – it is the end result of a well thoughtout concept. The modular design, the solid construction and the simple settings of the LeChair guarantee you will have a long-lasting and costsaving chair, thanks in no small part to the fact that the components are reused.

Setting the chair to individual needs is done in the blink of an eye. Everything can be adjusted to your heart's desire and in consultation with all the users. A separate 'made to measure' chair will be superfluous.