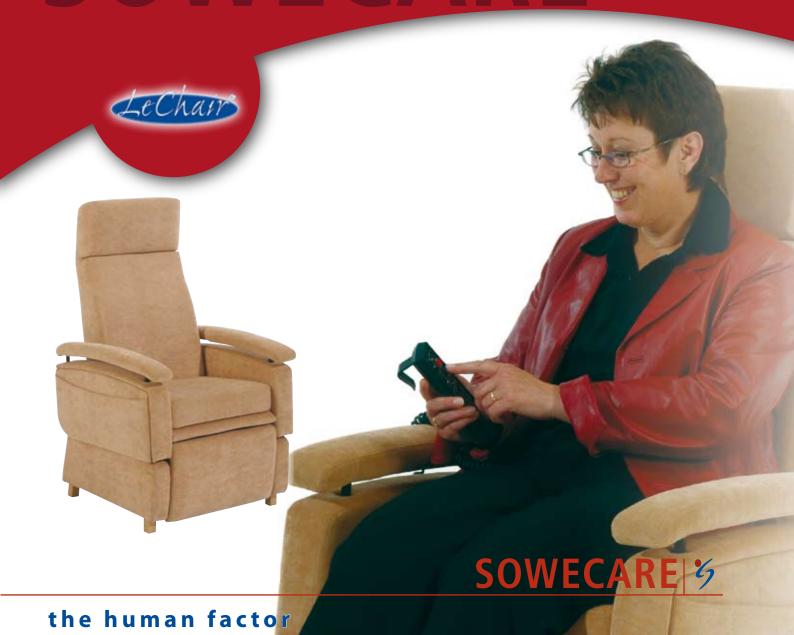

# LE CHAIR THE HEALTHY CHOICE SOLVE CARE SOLVE CARE THE CHAIR SOLVE CARE S

LeChair is the chair that will solve any difficulties you might have in sitting and standing up. The secret behind the chair is you! And that's because the point of departure in developing the chair was the human form. To be precise: the kinetic action of a person as they sit down or stand up. What is the exact course of this action? At what moment and in what spots is support required? It was not before we knew these issues that we considered the technical solutions. The result is a chair that follows a person's kinetic action exactly when they stand up or sit down. We've reinvented the chair. The LeChair.

# **MOVEMENT**

The LeChair follows the exact kinetic action of a person as they stand up or sit down. The virtual centres of rotation of the chair correspond exactly to the centres of rotation of a person's joints. When the chair is set correctly, you won't find your shirt un-tucking itself as you stand or sit, nor will it seem as if the legs of your pants are too short. The ergonomic kinetic action of the LeChair ensures that you are lifted up onto your feet when standing up.